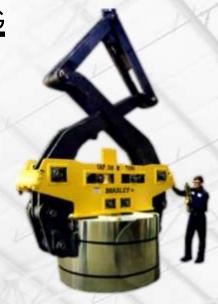

## MATERIAL HANDLING SOLUTIONS

Below The Hook • Floor Based www.bradleylifting.com

SINGLE RIM COIL TONG
ALL CAPACITIES AVAILABLE

MOTORIZED VERTICAL
COIL ID LIFTER
W/ POWER ROTATE

DOUBLE RIM COIL TONG FOR HIGH GRADE FINISHED COILS (30 METRIC TONS CAPACITY SHOWN)