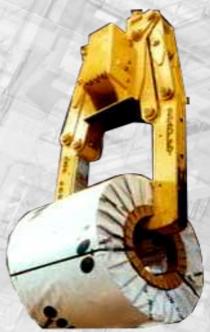

## HORIZONTAL AXIS COIL HANDLING

LOW HEAD ROOM TELESCOPING COIL GRAB W/ ROTATE

**PHOTO EYE** 

**FOOT SWITCH** 

TELESCOPING COIL GRAB w/ POWER ROTATION & COIL WIND / UNWIND DRIVE

PARALLELOGRAM COIL GRAB AC OR DC & POWER ROTATION OPTIONS AVAILABLE