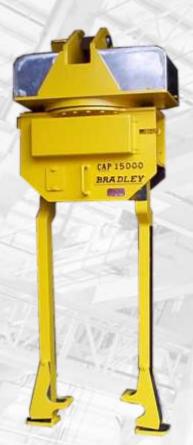

MANUALLY OPERATED VERTICAL COIL ID LIFTER

DOUBLE RIM COIL TONG (3000 LBS CAPACITY)

AN XIEE COMPANY 1030 Elm Street • York, PÅ 17403-2597

Phone: +1.717.848.3121 Fax: +1.717.843.7102

Email: sales@bradleylifting.com