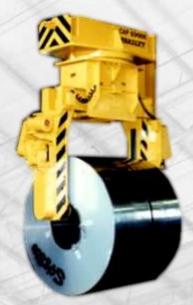

## MATERIAL HANDLING SOLUTIONS

Below The Hook • Floor Based www.bradleylifting.com

SINGLE RIM COIL TONG
ALL CAPACITIES AVAILABLE

MOTORIZED VERTICAL
COIL ID LIFTER
W/ POWER ROTATE

DOUBLE RIM COIL TONG FOR HIGH GRADE FINISHED COILS (30 METRIC TONS CAPACITY SHOWN)