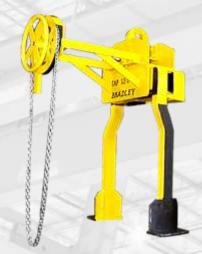

MANUALLY OPERATED VERTICAL COIL ID LIFTER

DOUBLE RIM COIL TONG (3000 LBS CAPACITY)

AN XIEE COMPANY 1030 Elm Street • York, PÅ 17403-2597

Phone: +1.717.848.3121 Fax: +1.717.843.7102

Email: sales@bradleylifting.com