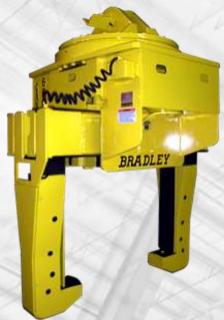

## HORIZONTAL AXIS COIL HANDLING

LOW HEAD ROOM TELESCOPING COIL GRAB W/ ROTATE

**PHOTO EYE** 

**FOOT SWITCH** 

TELESCOPING COIL GRAB w/ POWER ROTATION & COIL WIND / UNWIND DRIVE

PARALLELOGRAM COIL GRAB AC OR DC & POWER ROTATION OPTIONS AVAILABLE