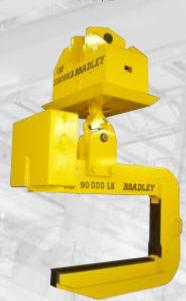

## MATERIAL HANDLING SOLUTIONS

Below The Hook • Floor Based www.bradleylifting.com

SINGLE RIM COIL TONG
ALL CAPACITIES AVAILABLE

MOTORIZED VERTICAL
COIL ID LIFTER
W/ POWER ROTATE

DOUBLE RIM COIL TONG FOR HIGH GRADE FINISHED COILS (30 METRIC TONS CAPACITY SHOWN)