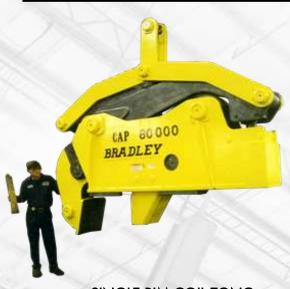

## MATERIAL HANDLING SOLUTIONS

Below The Hook • Floor Based www.bradleylifting.com

SINGLE RIM COIL TONG
ALL CAPACITIES AVAILABLE

MOTORIZED VERTICAL
COIL ID LIFTER
W/ POWER ROTATE

DOUBLE RIM COIL TONG FOR HIGH GRADE FINISHED COILS (30 METRIC TONS CAPACITY SHOWN)