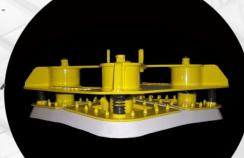

## VACUUM LIFTERS

VACUUM OPERATED PIG INGOT PULLER CAP 14000

4-PAD VACUUM LIFTING BEAM

SINGLE 33" VACUUM LIFTER INCLUDES VACUUM POWER SUPPLY

ADJUSTABLE MULTIPAD VACUUM LIFTER