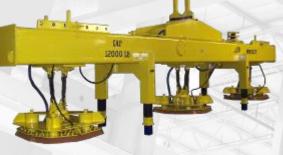

TO HELP ELIMINATE "PEEL-OFF"

BR

6-PAD VACUUM LIFTING BEAM, HANDLES EXTREME "WAVY" PLATES

AN XTEKCOMPANY

3-PAD ADJUSTABLE VACUUM LIFTING BEAM w/ BUILT-IN STAND & STEPPER SWITCH

MATERIAL HANDLING SOLUTIONS

Below The Hook • Floor Based www.bradleylifting.com