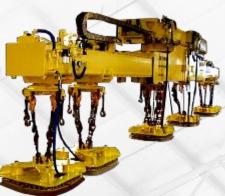

TO HELP ELIMINATE "PEEL-OFF"

BR

6-PAD VACUUM LIFTING BEAM, HANDLES EXTREME "WAVY" PLATES

AN XTEKCOMPANY

3-PAD ADJUSTABLE VACUUM LIFTING BEAM w/ BUILT-IN STAND & STEPPER SWITCH

MATERIAL HANDLING SOLUTIONS

Below The Hook • Floor Based www.bradleylifting.com