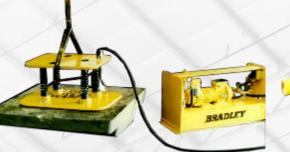

## VACUUM LIFTERS

VACUUM OPERATED PIG INGOT PULLER CAP 14000

4-PAD VACUUM LIFTING BEAM

SINGLE 33" VACUUM LIFTER INCLUDES VACUUM POWER SUPPLY

ADJUSTABLE MULTIPAD VACUUM LIFTER