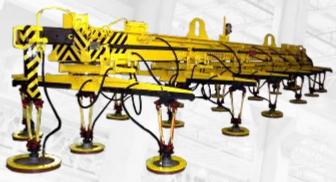

30' LONG VACUUM LIFTING BEAM w/ BUILT-IN POWER ROTATE

TELESCOPING MULTI-VACUUM PAD LIFTER, w/ARTICULATED 33" VACUUM PADS

4,000# CAPACITY ARTICULATED 33" VACUUM PAD ASSEMBLIES USED TO HANDLE "WAVY" PLATES SEGMENTED INTO 4 QUADRANTS, " FLEX" W/LOAD