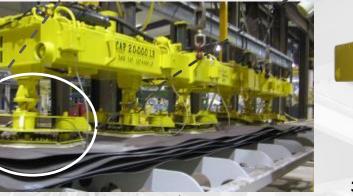

## TELESCOPING MULTIPAD VACUUM LIFTING BEAM w/ PIVOTING CROSSARMS

DOUBLE 33" VACUUM PADS 8000# CAPACITY

Phone: +1.717.848.3121 Fax: +1.717.843.7102 Email: sales@bradleylifting.com