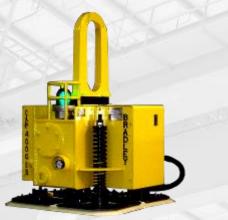

TO HELP ELIMINATE "PEEL-OFF"

BR

6-PAD VACUUM LIFTING BEAM, HANDLES EXTREME "WAVY" PLATES

AN XTEKCOMPANY

3-PAD ADJUSTABLE VACUUM LIFTING BEAM w/ BUILT-IN STAND & STEPPER SWITCH

MATERIAL HANDLING SOLUTIONS

Below The Hook • Floor Based www.bradleylifting.com