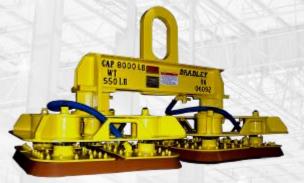

## TELESCOPING MULTIPAD VACUUM LIFTING BEAM w/ PIVOTING CROSSARMS

DOUBLE 33" VACUUM PADS 8000# CAPACITY

Phone: +1.717.848.3121 Fax: +1.717.843.7102 Email: sales@bradleylifting.com