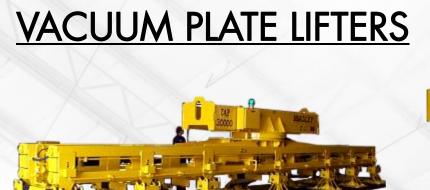

30' LONG VACUUM LIFTING BEAM w/ BUILT-IN POWER ROTATE

TELESCOPING MULTI-VACUUM PAD LIFTER, w/ARTICULATED 33" VACUUM PADS

4,000# CAPACITY ARTICULATED 33" VACUUM PAD ASSEMBLIES USED TO HANDLE "WAVY" PLATES SEGMENTED INTO 4 QUADRANTS, " FLEX" W/LOAD