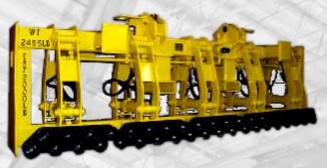

## PNEUMATIC FLUE WALL CLEANER

(WIRE BRUSHES TO REMOVE COKE BUILD-UP ON FLUE WALL SURFACES)

PORT BLOCK TONG

PNEUMATIC END WALL DEMOLITION TONG

HYDRAULIC FLUE WALL DEMOLITION TONG