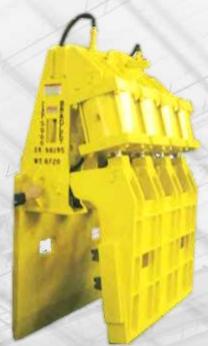

## HYDRAULIC FLUE WALL STRAIGHTENER

(THREE INDEPENDENTLY DRIVEN CYLINDERS TO RE-ALIGN REFRACTORY WALL BRICKS)