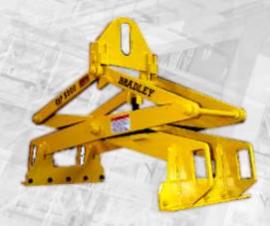

## PNEUMATIC FLUE WALL CLEANER

(WIRE BRUSHES TO REMOVE COKE BUILD-UP ON FLUE WALL SURFACES)

PORT BLOCK TONG

PNEUMATIC END WALL DEMOLITION TONG

HYDRAULIC FLUE WALL DEMOLITION TONG