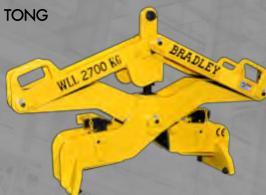

## **ALUMINUM** VERTICAL INGOT TONGS

**DOUBLE T - INGOT SWIVEL TONG** 

DOWNENDING T-INGOT TONG

LARGE INGOT SWIVEL TONG

AVAILABLE w/
SAFETY LOCKING CYLINDER

INGOT STUB REMOVAL TONG

MATERIAL HANDLING SOLUTIONS

TRANSPORT INGOT VERTICALLY AND LAY DOWN TO HORIZONTAL POSITION

Phone: +1.717.848.3121
Fax: +1.717.843.7102
Email: sales@bradleylifting.com