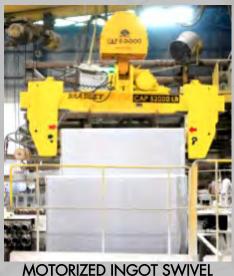

Below The Hook • Floor Based www.bradleylifting.com

MOTORIZED INGOT SWIVEL GRAB w/INTEGRAL POWER ROTATE

## MOTORIZED INGOT GRAB FEATURES...

- Three level safety system to secure ingot in power-off condition.
- Super -Low Headroom
- All welded, mill-duty construction
- One Grab can fit all Ingot widths
- Hardened, alloy steel grip points mounted in self-locking, tapered point blocks.
- Optional Load—Pin Bail can be added to disable the "open" push button, while carrying the ingot.