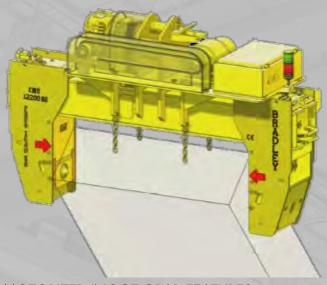

Below The Hook • Floor Based www.bradleylifting.com

MOTORIZED INGOT SWIVEL GRAB w/INTEGRAL POWER ROTATE

## MOTORIZED INGOT GRAB FEATURES...

- Three level safety system to secure ingot in power-off condition.
- Super -Low Headroom
- All welded, mill-duty construction
- One Grab can fit all Ingot widths
- Hardened, alloy steel grip points mounted in self-locking, tapered point blocks.
- Optional Load—Pin Bail can be added to disable the "open" push button, while carrying the ingot.