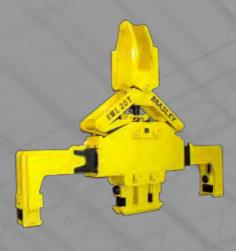

## **ALUMINUM** VERTICAL INGOT TONGS

**DOUBLE T - INGOT SWIVEL TONG** 

DOWNENDING T-INGOT TONG

LARGE INGOT SWIVEL TONG

AVAILABLE w/
SAFETY LOCKING CYLINDER

INGOT STUB REMOVAL TONG

MATERIAL HANDLING SOLUTIONS