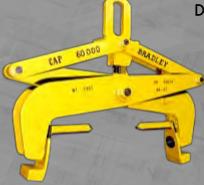

## **ALUMINUM** VERTICAL INGOT TONGS

**DOUBLE T - INGOT SWIVEL TONG** 

DOWNENDING T-INGOT TONG

LARGE INGOT SWIVEL TONG

AVAILABLE w/
SAFETY LOCKING CYLINDER

INGOT STUB REMOVAL TONG

MATERIAL HANDLING SOLUTIONS

TRANSPORT INGOT VERTICALLY AND LAY DOWN TO HORIZONTAL POSITION

Phone: +1.717.848.3121
Fax: +1.717.843.7102
Email: sales@bradleylifting.com