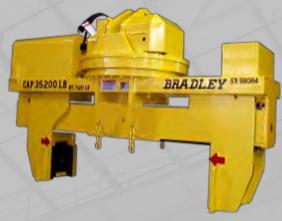

Below The Hook • Floor Based www.bradleylifting.com

MOTORIZED INGOT SWIVEL GRAB w/INTEGRAL POWER ROTATE

## MOTORIZED INGOT GRAB FEATURES...

- Three level safety system to secure ingot in power-off condition.
- Super -Low Headroom
- All welded, mill-duty construction
- One Grab can fit all Ingot widths
- Hardened, alloy steel grip points mounted in self-locking, tapered point blocks.
- Optional Load—Pin Bail can be added to disable the "open" push button, while carrying the ingot.