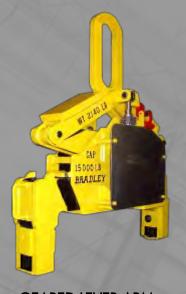

## **ALUMINUM** VERTICAL INGOT TONGS

**DOUBLE T - INGOT SWIVEL TONG** 

DOWNENDING T-INGOT TONG

LARGE INGOT SWIVEL TONG

AVAILABLE w/
SAFETY LOCKING CYLINDER

INGOT STUB REMOVAL TONG

MATERIAL HANDLING SOLUTIONS